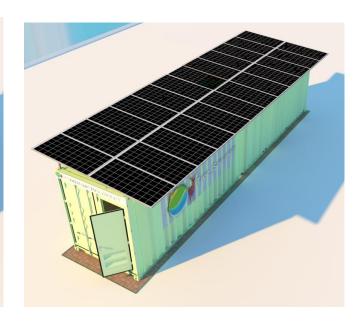

## **SOLAR POWERED COOLING STORAGE SYSTEMS**

| Container                | 10 ft                 | 20 ft                                              | 40 ft                 |
|--------------------------|-----------------------|----------------------------------------------------|-----------------------|
| Dimensions               | 2.99m x 2.35m x 2.39m | 5.90m x 2.35m x2.39m                               | 12.19m x 2.44m x2.59m |
| Solar Power              | 2kW                   | 4kW                                                | 8kW                   |
| Backup                   |                       | 24 hour with loading and no door opening condition |                       |
| <b>Product Capacity</b>  | 1-3Metric Tonnes      | 3-5 Metric Tonnes                                  | 7-9 Metric Tonnes     |
| <b>Temperature Range</b> |                       | 2 °C- 20° C                                        |                       |
| Application              |                       | Storage of fruits, vegetables and dairy products   |                       |
| Insulation               |                       | 100mm thick Polyurethane                           |                       |