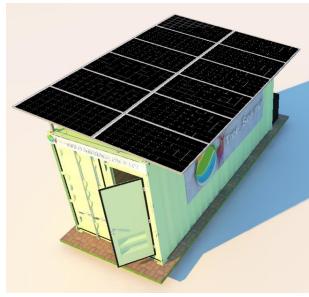

## **SOLAR POWERED COOLING STORAGE SYSTEMS**

| Container                | 10 ft                 | 20 ft                                              | 40 ft                 |
|--------------------------|-----------------------|----------------------------------------------------|-----------------------|
| Dimensions               | 2.99m x 2.35m x 2.39m | 5.90m x 2.35m x2.39m                               | 12.19m x 2.44m x2.59m |
| Solar Power              | 2kW                   | 4kW                                                | 8kW                   |
| Backup                   |                       | 24 hour with loading and no door opening condition |                       |
| <b>Product Capacity</b>  | 1-3Metric Tonnes      | 3-5 Metric Tonnes                                  | 7-9 Metric Tonnes     |
| <b>Temperature Range</b> |                       | 2 °C- 20° C                                        |                       |
| Application              |                       | Storage of fruits, vegetables and dairy products   |                       |
| Insulation               |                       | 100mm thick Polyurethane                           |                       |