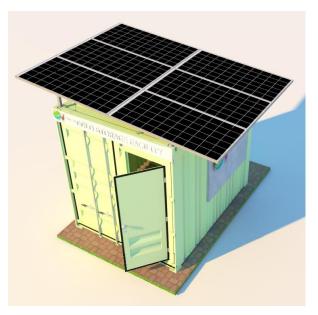

## **SOLAR POWERED COOLING STORAGE SYSTEMS**

| Container                | 10 ft                 | 20 ft                                              | 40 ft                 |
|--------------------------|-----------------------|----------------------------------------------------|-----------------------|
| Dimensions               | 2.99m x 2.35m x 2.39m | 5.90m x 2.35m x2.39m                               | 12.19m x 2.44m x2.59m |
| Solar Power              | 2kW                   | 4kW                                                | 8kW                   |
| Backup                   |                       | 24 hour with loading and no door opening condition |                       |
| <b>Product Capacity</b>  | 1-3Metric Tonnes      | 3-5 Metric Tonnes                                  | 7-9 Metric Tonnes     |
| <b>Temperature Range</b> |                       | 2 °C- 20° C                                        |                       |
| Application              |                       | Storage of fruits, vegetables and dairy products   |                       |
| Insulation               |                       | 100mm thick Polyurethane                           |                       |